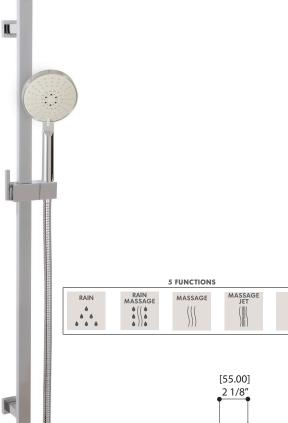

### FEATURES

Square rail with adjustable sliding hook 5 functions: rain, rain/massage, massage,massage/jet,jet 5' to 6' expandable braided hose Flow rate: 2.5 gpm Height: 31 <sup>1/2'</sup>