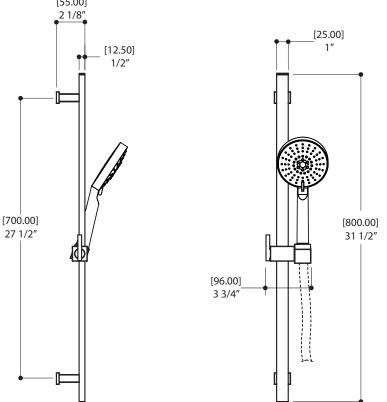

### FEATURES

Square rail with adjustable sliding hook 5 functions: rain, rain/massage, massage,massage/jet,jet 5' to 6' expandable braided hose Flow rate: 2.5 gpm Height: 31 <sup>1/2'</sup>